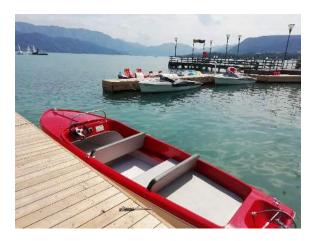

# PEHN Electrical rental boat

No drivers license!

## from €17.900 net

incl. 0,5 kW electric engine and 8 hours / >40 km reach

For over 60 years we are building this classic electric boat. Our demand for quality combines timeless elegance with the latest technical possibilities. Our aim is to give our customers reach for a whole day boat ride and charge in the evening,

This means the boat uses due to its hull shape only 100 Watts / kilometer. Therefore the PEHN rental boat always has a slim and long shape and an very efficient and robust electric motor for rental. Our boats are equipped with modern battery technology and can be charged with solar panels as well. The PEHN 530 is a easy-to-clean and maintain electric-boat, made of high-quality materials that will give you and the next generation many years of pleasure and creates income for you.