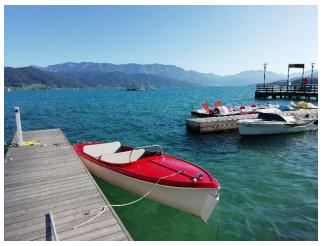

# PEHN Electrical rental boat

No drivers license!

## from €17.900 net

incl. 0,5 kW electric engine and 8 hours / >40 km reach

For over 60 years we are building this classic electric boat. Our demand for quality combines timeless elegance with the latest technical possibilities. Our aim is to give our customers reach for a whole day boat ride and charge in the evening,

This means the boat uses due to its hull shape only 100 Watts / kilometer. Therefore the PEHN rental boat always has a slim and long shape and an very efficient and robust electric motor for rental. Our boats are equipped with modern battery technology and can be charged with solar panels as well. The PEHN 530 is a easy-to-clean and maintain electric-boat, made of high-quality materials that will give you and the next generation many years of pleasure and creates income for you.